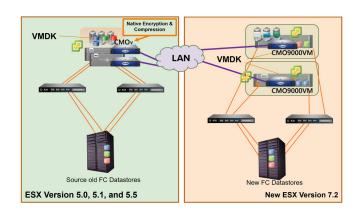

#### THE SOLUTION

Cirrus Data's Cirrus Migrate On-Premises (CMO) facilitates migration from any vCenter to any other vCenter, regardless of version number. It also updates the VM hardware profile and can even update VMware Tools and the datastore on which the VM resides to the latest level upon cutover.

These advanced features of Cirrus Migrate were the convincing factors that led the chain's migration technicians to use Cirrus.

When moving from HPE source storage to EMC target storage, the company also upgraded its VMware environment to VMware 6.7 easily and quickly with minimal downtime and impact to production. In the end, 150TB assigned to 300 VMs was migrated to the new EMC storage - on-time and on-budget.

Cirrus Migrate On-Premises is the only solution that provides an easy solution for any-to-any vCenter/VMware version migration where the hardware profile of the VM and its related datastore are upgraded during the cutover process, helping VMware and vCenter projects to be completed on-time and on-budget.